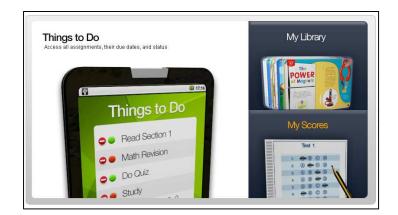

Once logged in, the student welcome page will appear. *Things to Do* displays a list of assignments and their due dates. *My Scores* shows your child's progress in assessments and assignments. *My Library* gives you access to the online version of the text, as well as any other material the teacher has made available.